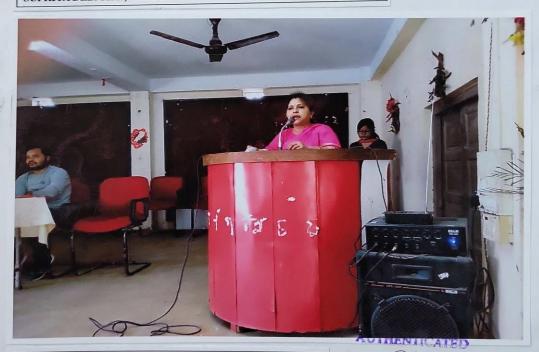

a. Description of the Programme: Department of English, Thakur Panchanan Mahila Mahavidyalaya, organised a Seminar for the students of 6th Semester and all the other students of the Department also participate in the Seminar. The Principal of the College Dr. Sati Singh inaugurated the Seminar by igniting the 'Pradip'. The programme was divided into Two Academic Session of the Seminar: The first academic session began at 11.30 am with the inaugural speech by the TIC. The Keynote Speaker of the first Session was Sri Dipak Barman, Assistant Professor of English Department, T.P.M.M. After his speech the first Session began comprising of Five Paper Presenters-Urbashi Modak, Lopa Paul, Priyam Roy & Nanisha Das, Trisha Dutta and Soma Das. The Paper Presenters presented their Seminar Papers with utmost illustrations. The Keynote Speaker acted as the Moderator of the First Session. Then there was the lunch break. The Teachers and students had their lunch arranged by the Teachers of the Department.

After lunch the Seminar resumed with the speech of Mostafa Ahmed, SACT of English Department, T.P.M.M. The Second Session began with the speech of the Keynote Speaker Sri Supriya Debnath, Assistant Professor of English Department, T.P.M.M. The Session had Four paper presenters-Purabi Nandi, Sunandita Roy & Tazmina Khatun, Sneha Sutradhar and Krishnakali Roy.