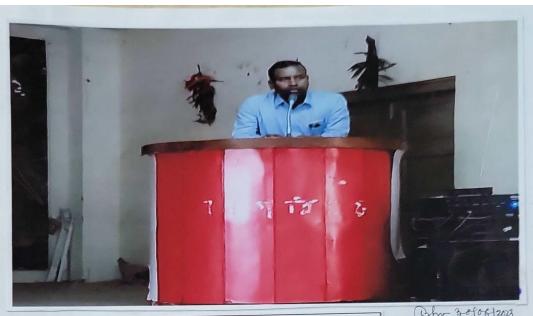

a. Description of the Programme: Department of English, Thakur Panchanan Mahila Mahavidyalaya, organised a Seminar for the students of 6th Semester and all the other students of the Department also participate in the Seminar. The Principal of the College Dr. Sati Singh inaugurated the Seminar by igniting the 'Pradip'. The programme was divided into Two Academic Session of the Seminar: The first academic session began at 11.30 am with the inaugural speech by the TIC. The Keynote Speaker of the first Session was Sri Dipak Barman, Assistant Professor of English Department, T.P.M.M. After his speech the first Session began comprising of Five Paper Presenters-Urbashi Modak, Lopa Paul, Priyam Roy & Nanisha Das, Trisha Dutta and Soma Das. The Paper Presenters presented their Seminar Papers with utmost illustrations. The Keynote Speaker acted as the Moderator of the First Session. Then there was the lunch break. The Teachers and students had their lunch arranged by the Teachers of the Department.

After lunch the Seminar resumed with the speech of Mostafa Ahmed, SACT of English Department, T.P.M.M. The Second Session began with the speech of the Keynote Speaker Sri Supriya Debnath, Assistant Professor of English Department, T.P.M.M. The Session had Four paper presenters-Purabi Nandi, Sunandita Roy & Tazmina Khatun, Sneha Sutradhar and Krishnakali Roy.