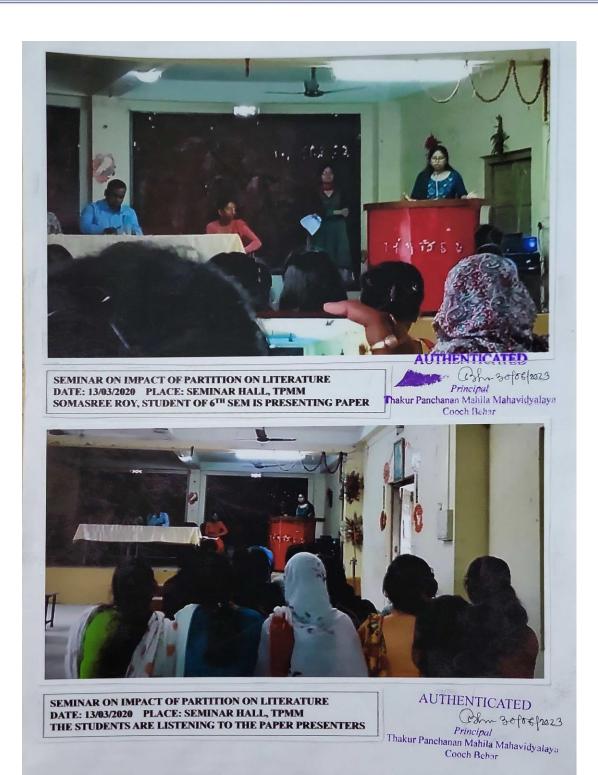

#### PROGRAMME REPORT

- 1. Title of the Programme: Seminar on 'Impact of Partition on Literature'.
- 2. Mode of conduction: Offline
- 3. Date: 13/03/2020
- 5. Category of participants: Faculty Members and 96 students of 2<sup>nd</sup>, 4<sup>th</sup> & 6<sup>th</sup> Semesters.
- 6. Organisers: Department of English
- 7. Funded by: The Faculty members of English Department
- 8. Introduction:

a. Description of the Programme: Department of English, Thakur Panchanan Mahila Mahavidyalaya, organised a Seminar for the students of 6th Semester and all the other students of the Department also participate in the Seminar. The Principal of the College Dr. Sati Singh inaugurated the Seminar by igniting the 'Pradip'. The programme was divided into Two Academic Session of the Seminar: The first academic session began at 11.30 am with the inaugural speech by the TIC. The Keynote Speaker of the first Session was Sri Dipak Barman, Assistant Professor of English Department, T.P.M.M. After his speech the first Session began comprising of Five Paper Presenters-Urbashi Modak, Lopa Paul, Priyam Roy & Nanisha Das, Trisha Dutta and Soma Das. The Paper Presenters presented their Seminar Papers with utmost illustrations. The Keynote Speaker acted as the Moderator of the First Session. Then there was the lunch break. The Teachers and students had their lunch arranged by the Teachers of the Department.