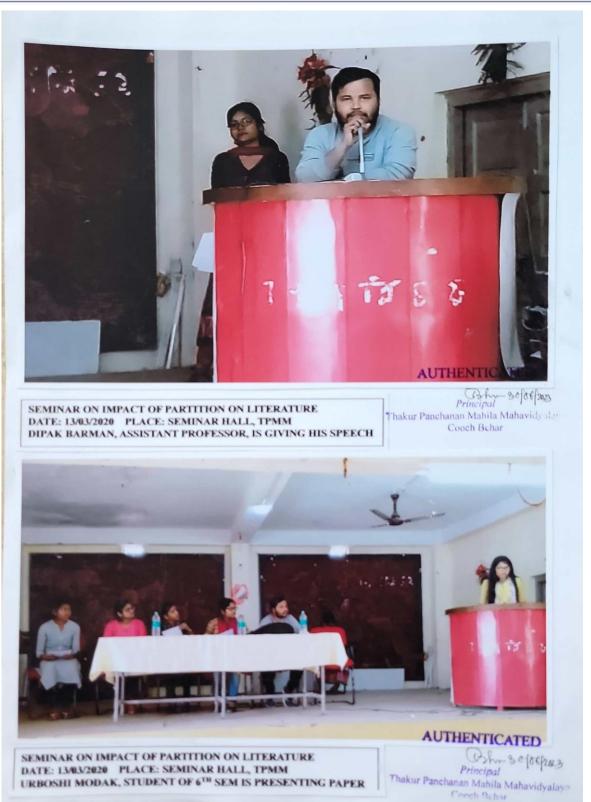

a. Description of the Programme: Department of English, Thakur Panchanan Mahila Mahavidyalaya, organised a Seminar for the students of 6th Semester and all the other students of the Department also participate in the Seminar. The Principal of the College Dr. Sati Singh inaugurated the Seminar by igniting the 'Pradip'. The programme was divided into Two Academic Session of the Seminar: The first academic session began at 11.30 am with the inaugural speech by the TIC. The Keynote Speaker of the first Session was Sri Dipak Barman, Assistant Professor of English Department, T.P.M.M. After his speech the first Session began comprising of Five Paper Presenters-Urbashi Modak, Lopa Paul, Priyam Roy & Nanisha Das, Trisha Dutta and Soma Das. The Paper Presenters presented their Seminar Papers with utmost illustrations. The Keynote Speaker acted as the Moderator of the First Session. Then there was the lunch break. The Teachers and students had their lunch arranged by the Teachers of the Department.

After lunch the Seminar resumed with the speech of Mostafa Ahmed, SACT of English Department, T.P.M.M. The Second Session began with the speech of the Keynote Speaker Sri Supriya Debnath, Assistant Professor of English Department, T.P.M.M. The Session had Four paper presenters-Purabi Nandi, Sunandita Roy & Tazmina Khatun, Sneha Sutradhar and Krishnakali Roy.